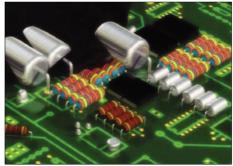

#### **Electrical**

- > Component stabilisation
- > Attaching components to PC boards
- > Potting
- > Coil terminating
- > Wire staking
- > Vibration protection
- > Strain relief of cables
- > Fixing & securing battery packs
- > Telephone & data cable installation